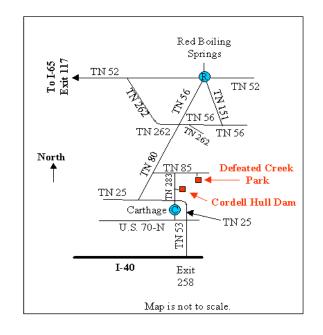

### Directions:

Take I-40 to the Carthage exit. Go approximately 7 miles north to highway 263. Take highway 263 to the Scenic Overlook (Tater knobb) trailhead.
-OR-

Take I-40 to the Carthage exit. Go approximately 7 miles north to highway 263. Take highway 263 to highway 85. Go right approximately 2 miles on highway 85 to Defeated Creek Park. Trailhead is at Defeated Creek Campground Parking Lot.

### Bear Wheels Trail at Defeated Creek

Bear Wheels Mountain Bike Trail is a new addition to Cordell Hull Lake. It is located in Defeated Creek Park next to the Bear Waller Gap hiking Trail entrance and the Defeated Campground. The entrance of the trail features a convenient parking area. The trail is a 9 mile loop with some tight single track and substantial climbs. Pre-riding is suggested.